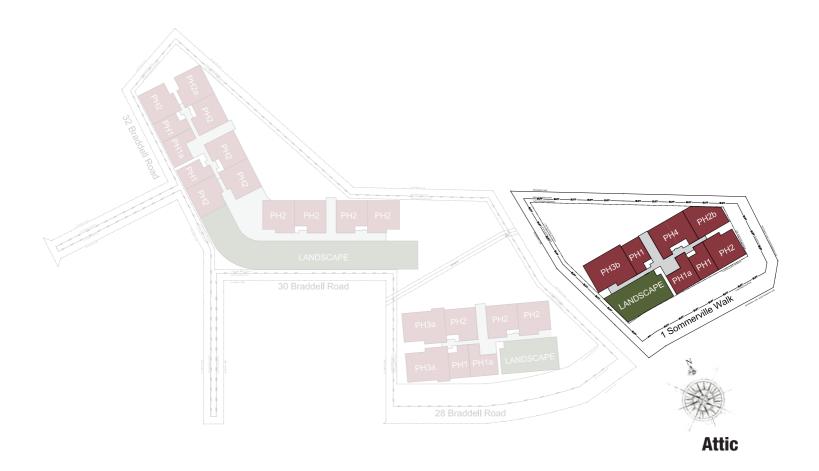

| 3 Compact Penthouse (2+1 Bedroom Penthouse)                          |
| eluxe (3 Bedroom) PH2b    | 2+1 Bedroom Penthouse                                                |
| eluxe (3 Bedroom) PH3a    | 3 Deluxe Loft Penthouse (3 Bedroom Loft Penthouse)                   |
| PH3b                      | 3 Deluxe Loft Penthouse (3 Bedroom Loft Penthouse)                   |
| PH4                       | 2 Deluxe Penthouse (2 Bedroom Penthouse)                             |
| )                         | mpact (2+1 Bedroom) mpact (2+1 Bedroom) PH2 PH2a PH2a PH2b PH2b PH3b |



The plans are subject to change as may be required or approved by the relevant authorities. Areas are estimates only and are subject to final survey. Plans are not drawn to scale and do not form part of the contract.



# UNIT TYPES NOS. OF BEDROOM

# UNIT TYPES NOS. OF BEDROOM UNIT TYPES NOS. OF BEDROOM

| A1 _1 Classic (1 Bedroom)            | B1a 3 Compact (2+1 Bedroom) | PH1 2 Deluxe Penthouse (2 Bedroom Penthouse)            |
|--------------------------------------|-----------------------------|---------------------------------------------------------|
| A2 2 Compact (1+1 Bedroom)           | B1b 3 Compact (2+1 Bedroom) | PH1a 2 Deluxe Penthouse (2 Bedroom Penthouse)           |
| A3 2 Compact Loft (1+1 Bedroom Loft) | B1c 3 Compact (2+1 Bedroom) | PH2 3 Compact Penthouse (2+1 Bedroom Penthouse)         |
| A4 2 Compact Loft (1+1 Bedroom Loft) | B2 2 Deluxe (2 Bedroom)     | PH2a 3 Compact Penthouse (2+1 Bedroom Penthouse)        |
| ,                                    | Cb1 3 Deluxe (3 Bedroom)