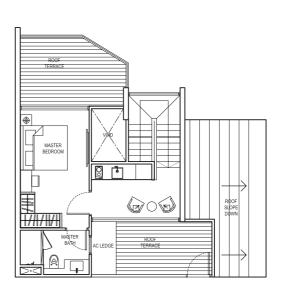

# 3 Compact Penthouse

(2+1 Bedroom Penthouse)

Type: PH2

(inclusive of Balcony, Terrace & A/C Ledge)

150 sqm (1,615 sqft)

UPPER LEVEL PLAN

# 2+1 Bedroom Penthouse

Type: PH2b

(inclusive of Balcony, Terrace & A/C Ledge)

136 sqm (1,464 sqft)

UPPER LEVEL PLAN