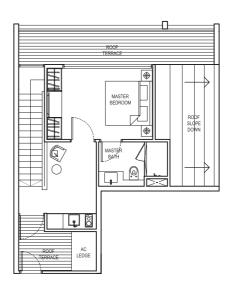

# 3 Deluxe Loft Penthouse

(3 Bedroom Loft Penthouse)

Type: PH3b

(inclusive of Balcony, Terrace & A/C Ledge)

219 sqm (2,357 sqft)

#05-03

LOWER LEVEL PLAN

UPPER LEVEL PLAN