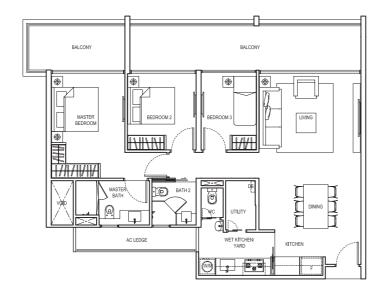

# 3 Deluxe (3 Bedroom)

Type: Cb2 (p1) (inclusive of PES & A/C Ledge) 144 sqm (1,550 sqft)

#01-03

# 3 Deluxe (3 Bedroom)

Type: Cb2 (inclusive of Balcony & A/C Ledge) 123 sqm (1,324 sqft) #02-03, #03-03, #04-03