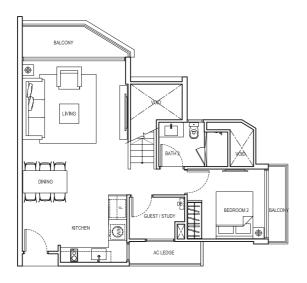

# 3 Compact Penthouse

(2+1 Bedroom Penthouse)

Type: PH2

(inclusive of Balcony, Terrace & A/C Ledge)

150 sqm (1,615 sqft)

UPPER LEVEL PLAN

# 2+1 Bedroom Penthouse

Type: PH2b

(inclusive of Balcony, Terrace & A/C Ledge)

136 sqm (1,464 sqft)

UPPER LEVEL PLAN