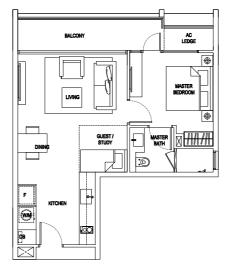

# 2 Deluxe Penthouse

(2 Bedroom Penthouse)

Type: PH1

(inclusive of Balcony, Terrace & A/C Ledge)

108 sqm (1,163 sqft)

#05-04, #05-09

LOWER LEVEL PLAN

UPPER LEVEL PLAN

# 2 Deluxe Penthouse

(2 Bedroom Penthouse)

Type: PH1a

(inclusive of Balcony, Terrace & A/C Ledge)

114 sqm (1,227 sqft)

UPPER LEVEL PLAN