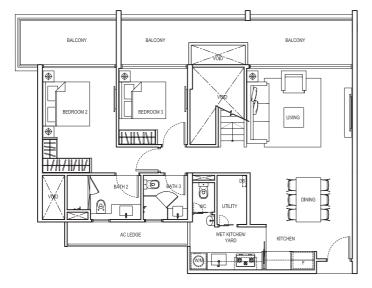

# 3 Deluxe Loft Penthouse

(3 Bedroom Loft Penthouse)

Type: PH3b

(inclusive of Balcony, Terrace & A/C Ledge)

219 sqm (2,357 sqft)

#05-03

LOWER LEVEL PLAN

UPPER LEVEL PLAN