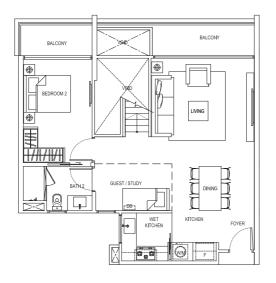

# 2+1 Bedroom Penthouse

Type: PH2b

(inclusive of Balcony, Terrace & A/C Ledge)

136 sqm (1,464 sqft)

UPPER LEVEL PLAN