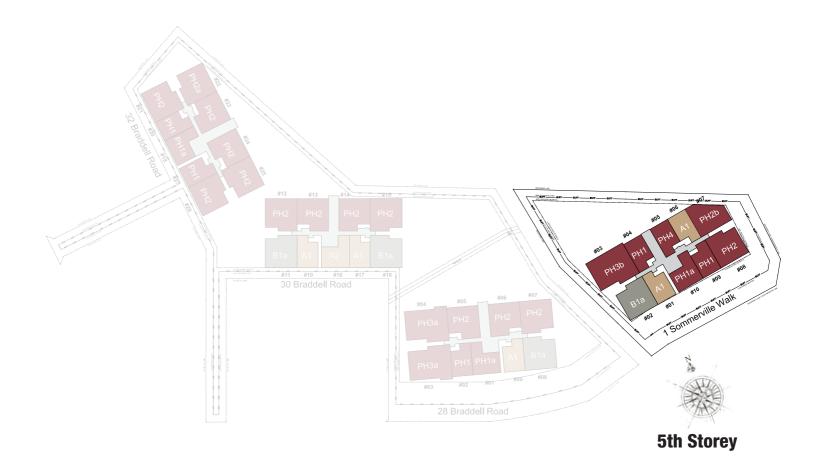

|
| A3 2 Compact Loft (1+1 Bedroom Loft) B | 3 Compact (2+1 Bedroom)  | PH2 3 Compact Penthouse (2+1 Bedroom Penthouse)         |
| A4 2 Compact Loft (1+1 Bedroom Loft) B | 2 Deluxe (2 Bedroom)     | PH2a 3 Compact Penthouse (2+1 Bedroom Penthouse)        |
| 0                                      | Cb1 3 Deluxe (3 Bedroom) | PH2b 2+1 Bedroom Penthouse                              |
| 0                                      | Cb2 3 Deluxe (3 Bedroom) | PH3a 3 Deluxe Loft Penthouse (3 Bedroom Loft Penthouse) |
|                                        |                          | PH3b 3 Deluxe Loft Penthouse (3 Bedroom Loft Penthouse) |
|                                        |                          | PH4 2 Deluxe Penthouse (2 Bedroom Penthouse)            |



# 13-14• R Maison



# UNIT TYPES NOS. OF BEDROOM

# UNIT TYPES NOS. OF BEDROOM UNIT TYPES NOS. OF BEDROOM

| ompact (2+1 Bedroom) PH1  | 2 Deluxe Penthouse (2 Bedroom Penthouse)                             |
|---------------------------|----------------------------------------------------------------------|
| ompact (2+1 Bedroom) PH1a | 2 Deluxe Penthouse (2 Bedroom Penthouse)                             |
| ompact (2+1 Bedroom) PH2  | 3 Compact Penthouse (2+1 Bedroom Penthouse)                          |
| eluxe (2 Bedroom) PH2a    | 3 Compact Penthouse (2+1 Bedroom Penthouse)                          |
| eluxe (3 Bedroom) PH2b    | 2+1 Bedroom Penthouse                                                |
| eluxe (3 Bedroom) PH3a    | 3 Deluxe Loft Penthouse (3 Bedroom Loft Penthouse)                   |
| PH