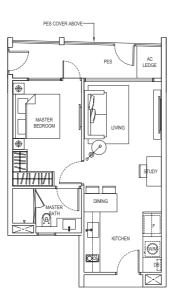

# 1 Classic (1 Bedroom)

Type:

A1 (p4) - pool deck view (inclusive of PES & A/C Ledge)

69 sqm (743 sqft)

#01-05

# 1 Classic (1 Bedroom)

Type:

A1 (p4) - pool view (inclusive of PES & A/C Ledge)

69 sqm (743 sqft)

#01-04

# 1 Classic (1 Bedroom)

Type:

(inclusive of Balcony & A/C Ledge)

54 sqm (581 sqft)

#02-04, #02-05, #03-04, #03-05, #03-09, #04-04, #04-05, #04-09

(MIRRORED) #02-01, #02-06, #03-01, #03-06, #04-01, #04-06, #05-01, #05-06

# 1 Classic (1 Bedroom)

Type: A1 (p5)

(inclusive of PES & A/C Ledge)

#01-06

64 sqm (689 sqft)

# 1 Classic (1 Bedroom)

Type: A1 (p9)

(inclusive of PES & A/C Ledge)

55 sqm (592 sqft)

#01-01