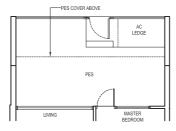

# 1 Classic (1 Bedroom)

Type: A1 (p5)

(inclusive of PES & A/C Ledge)

#01-06

64 sqm (689 sqft)

The plans are subject to change as may be required or approved by the relevant authorities. Areas are estimates only and are subject to final survey. Plans are not drawn to scale and do not form part of the contract.