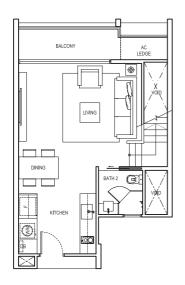

# 2+1 Bedroom Penthouse

Type: PH2b

(inclusive of Balcony, Terrace & A/C Ledge)

136 sqm (1,464 sqft)

UPPER LEVEL PLAN