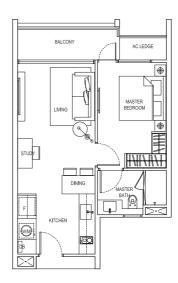

# 2 Compact (1+1 Bedroom)

Type: A2 (p3) (inclusive of PES & A/C Ledge)

65 sqm (700 sqft)

#01-10

The plans are subject to change as may be required or approved by the relevant authorities. Areas are estimates only and are subject to final survey. Plans are not drawn to scale and do not form part of the contract.