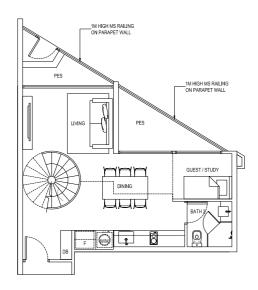

# 2 Compact Loft (1+1 Bedroom Loft)

A4

(inclusive of PES, Balcony & A/C Ledge)

110 sqm (1,184 sqft)

#01-07

UPPER LEVEL PLAN

The plans are subject to change as may be required or approved by the relevant authorities. Areas are estimates only and are subject to final survey. Plans are not drawn to scale and do not form part of the contract.