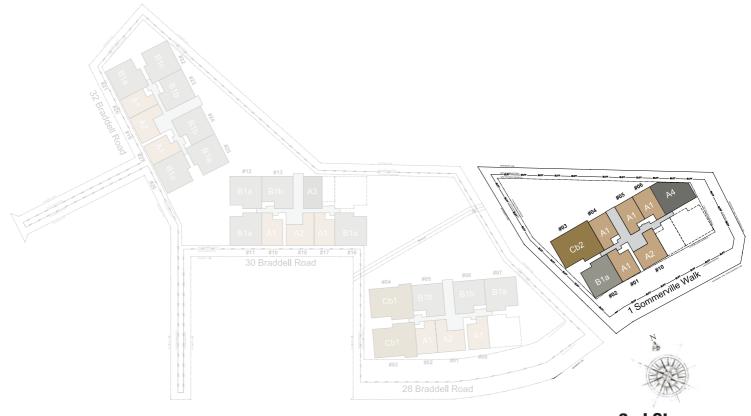

(2 Bedroom Penthouse)                                                                                                                                                                                                                                                                                           |
|                                                                                                                                                               | B1b 3 Compact (2+1 Bedroom) B1c 3 Compact (2+1 Bedroom) B2 2 Deluxe (2 Bedroom) Cb1 3 Deluxe (3 Bedroom)                                                                                                                                                                                                                               |





# **2nd Storey**

# UNIT TYPES NOS. OF BEDROOM

# UNIT TYPES NOS. OF BEDROOM UNIT TYPES NOS. OF BEDROOM

| A1 1 Classic (1 Bedroom)             | B1a 3 Compact (2+1 Bedroom) | PH1 2 Deluxe Penthouse (2 Bedroom Penthouse)            |
|--------------------------------------|-----------------------------|---------------------------------------------------------|
| A2 2 Compact (1+1 Bedroom)           | B1b 3 Compact (2+1 Bedroom) | PH1a 2 Deluxe Penthouse (2 Bedroom Penthouse)           |
| A3 2 Compact Loft (1+1 Bedroom Loft) | B1c 3 Compact (2+1 Bedroom) | PH2 3 Compact Penthouse (2+1 Bedroom Penthouse)         |
| A4 2 Compact Loft (1+1 Bedroom Loft) | B2 2 Deluxe (2 Bedroom)     | PH2a 3 Compact Penthouse (2+1 Bedroom Penthouse)        |
|                                      | Cb1 3 D