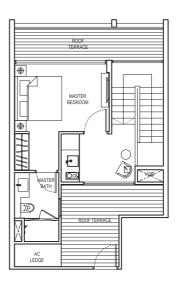

# 2 Deluxe Penthouse

(2 Bedroom Penthouse)

Type: PH1

(inclusive of Balcony, Terrace & A/C Ledge)

108 sqm (1,163 sqft)

#05-04, #05-09

LOWER LEVEL PLAN

UPPER LEVEL PLAN

# 2 Deluxe Penthouse

(2 Bedroom Penthouse)

Type: PH1a

(inclusive of Balcony, Terrace & A/C Ledge)

114 sqm (1,227 sqft)

UPPER LEVEL PLAN