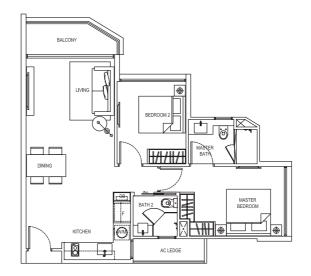

# 3 Compact (2+1 Bedroom)

Type: B1a (p6)

(inclusive of PES & A/C Ledge)

88 sqm (947 sqft)

#01-02