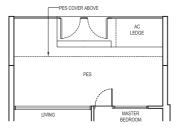

# 1 Classic (1 Bedroom)

Type: A1 (p9)

(inclusive of PES & A/C Ledge)

55 sqm (592 sqft)

#01-01

The plans are subject to change as may be required or approved by the relevant authorities. Areas are estimates only and are subject to final survey. Plans are not drawn to scale and do not form part of the contract.