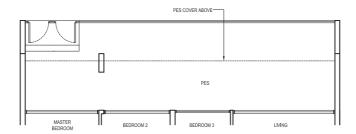

  - Natural stone and/or plaster and/or skim coat with emulsion / spray textured paint to balcony, roof terrace, PES and private roof terrace, where applicable.

    Metal railing to balcony and roof terrace, where applicable

  - Parapet wall with metal railing to PES, where applicable Common Areas Internal

  - Homogenous and/or ceramic and/or porcelain tiles and/or plaster and/or skim coat with emulsion and/or textured paint to lift lobbies
  - Plaster and/or skim coat with emulsion and/or textured paint and/or ii) glass to passageways and gymnasium. Homogenous and/or ceramic and/or porcelain tiles to handicapped