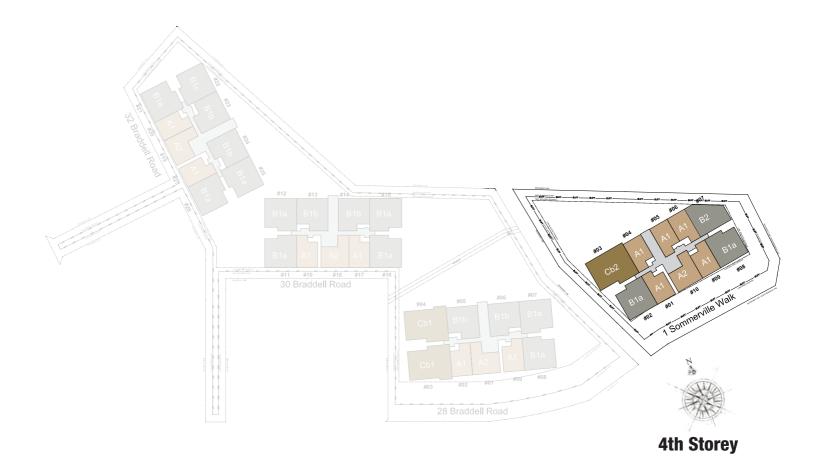

|



# Unit distribution plan

# 11-12 • R Maison



# A1 1 Classic (1 Bedroom) A2 2 Compact (1+1 Bedroom) A3 2 Compact Loft (1+1 Bedroom Loft) A4 2 Compact Loft (1+1 Bedroom Loft) A4 2 Compact Loft (1+1 Bedroom Loft) Cb1 3 Deluxe (2 Bedroom) B1a 3 Compact (2+1 Bedroom) B1b 3 Compact (2+1 Bedroom) PH1 2 Deluxe Penthouse (2 Bedroom Penthouse) PH2 3 Compact Penthouse (2+1 Bedroom Penthouse)

UNIT TYPES NOS. OF BEDROOM

B2 2 Deluxe (2 Bedroom)

Cb1 3 Deluxe (3 Bedroom)

Cb2 3 Deluxe (3 Bedroom)

PH2a 3 Compact Penthouse (2+1 Bedroom Penthouse)

PH2b 2+1 Bedroom Penthouse

PH3a 3 Deluxe Loft Penthouse (3 Bedroom Loft Penthouse)

PH3b 3 Deluxe Loft Penthouse (3 Bedroom Loft Penthouse)

PH4 2 Deluxe Penthouse (2 Bedroom Penthouse)

UNIT TYPES NOS. OF BEDROOM



UNIT TYPES NOS. OF BEDROOM



# UNIT TYPES NOS. OF BEDROOM UNIT TYPES NOS. OF BEDROOM UNIT TYPES NOS. OF BEDROOM

| A1 1 Classic (1 Bedroom)               | 3 Compact (2+1 Bedroom)  | PH1 2 Deluxe Penthouse (2 Bedroom Penthouse)            |
|----------------------------------------|--------------------------|---------------------------------------------------------|
| A2 2 Compact (1+1 Bedroom)             | 3 Compact (2+1 Bedroom)  | PH1a 2 Deluxe Penthouse (2 Bedroom Penthouse)           |
| A3 2 Compact Loft (1+1 Bedroom Loft) B | 3 Compact (2+1 Bedroom)  | PH2 3 Compact Penthouse (2+1 Bedroom Penthouse)         |
| A4 2 Compact Loft (1+1 Bedroom Loft) B | 2 Deluxe (2 Bedroom)     | PH2a 3 Compact Penthouse (2+1 Bedroom Penthouse)        |
| 0                                      | Cb1 3 Deluxe (3 Bedroom) | PH2b