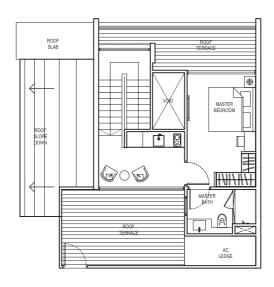

# 2 Deluxe Penthouse

(2 Bedroom Penthouse)

Type: PH1

(inclusive of Balcony, Terrace & A/C Ledge)

108 sqm (1,163 sqft)

#05-04, #05-09

LOWER LEVEL PLAN

UPPER LEVEL PLAN

# 2 Deluxe Penthouse

(2 Bedroom Penthouse)

Type: PH1a

(inclusive of Balcony, Terrace & A/C Ledge)

114 sqm (1,227 sqft)

UPPER LEVEL PLAN