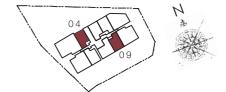

# Unit distribution plan

# 1 Classic (1 Bedroom)

Type:

(inclusive of Balcony & A/C Ledge)

54 sqm (581 sqft)

#02-04, #02-05, #03-04, #03-05, #03-09, #04-04, #04-05, #04-09

(MIRRORED) #02-01, #02-06, #03-01, #03-06, #04-01, #04-06, #05-01, #05-06