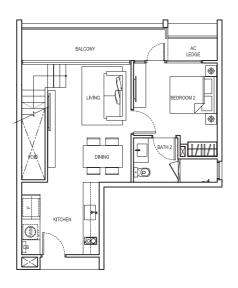

# 3 Compact (2+1 Bedroom)

Type:

B1a

(inclusive of Balcony & A/C Ledge)

87 sqm (936 sqft)

#02-02, #03-02, #04-02, #05-02

(MIRRORED) #03-08, #04-08

# 2 Deluxe (2 Bedroom)

Type: B2

(inclusive of Balcony & A/C Ledge)

75 sqm (807 sqft)

#03-07, #04-07