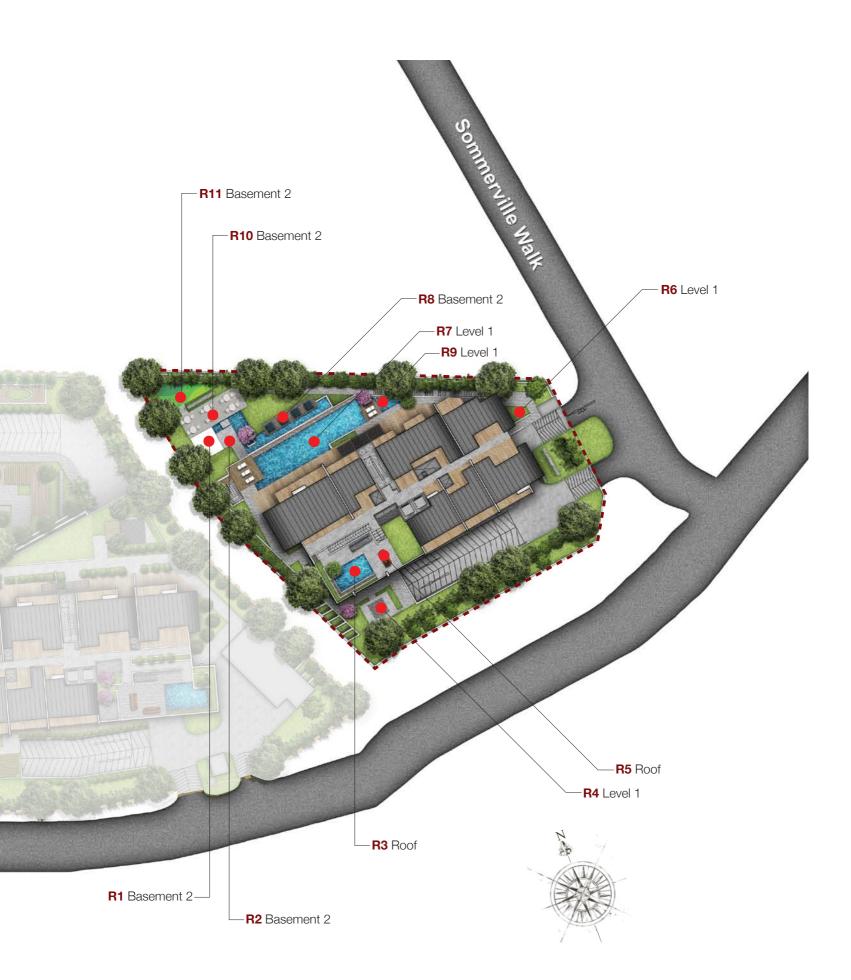

# R MAISON

| •R1 | Athletes' Bay | (Gymnasium)          |
|-----|---------------|----------------------|
| •R2 | Club Deck     | (Open Function Area) |
| •R3 | Welkin Spring | (Rooftop Jacuzzi)    |
| •R4 | Chess Garden  | (Themed Garden)      |
| •R5 | Moon Deck     | (Sun Deck)           |
| •R6 | Floral Grove  | (Themed Garden)      |

| •R7  | Celestial Spring  | (Swimming Pool)          |
|------|-------------------|--------------------------|
| •R8  | Meditation Garden | (Meditation / Yoga Area) |
| •R9  | Little Tub        | (Children's Pool)        |
| •R10 | Maison Grill      | (BBQ Pits)               |
| •R11 | Little Playpen    | (Children's Play Area)   |

# 15) RECREATION FACILITIES

- Gymnasium
- Open Function Area Rooftop Jacuzzi
- Themed Garden
- Sun Deck
- Swimming Pool Meditation / Yoga Area
- Children's Pool
- **BBQ** Pit
- Children's Play Area