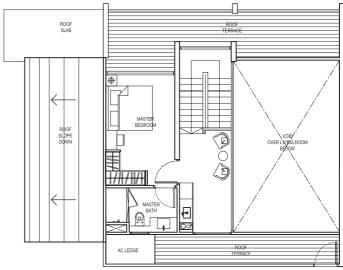

# 3 Deluxe Loft Penthouse

(3 Bedroom Loft Penthouse)

Type: PH3b

(inclusive of Balcony, Terrace & A/C Ledge)

219 sqm (2,357 sqft)

#05-03

LOWER LEVEL PLAN

UPPER LEVEL PLAN