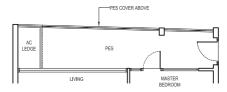

# 1 Classic (1 Bedroom)

Type:

(inclusive of Balcony & A/C Ledge)

54 sqm (581 sqft)

#02-04, #02-05, #03-04, #03-05, #03-09, #04-04, #04-05, #04-09

(MIRRORED) #02-01, #02-06, #03-01, #03-06, #04-01, #04-06, #05-01, #05-06