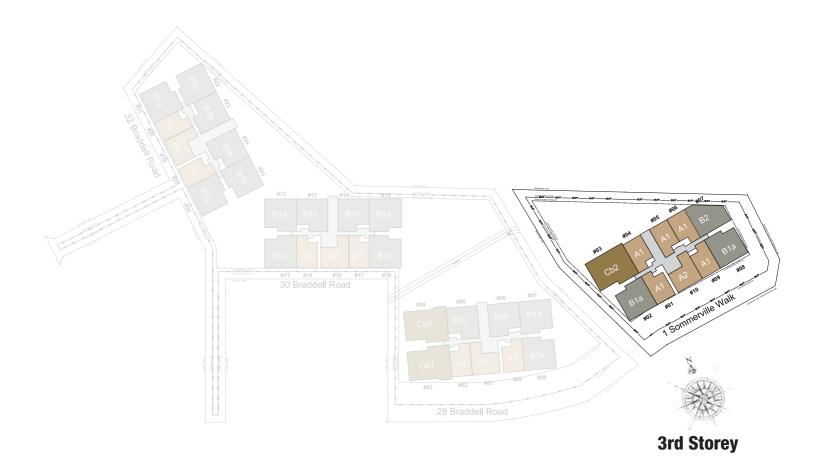

1 Bedroom Loft) | B1c 3 Compact (2+1 Bedroom) | PH2 3 Compact Penthouse (2+1 Bedroom Penthouse)         |
| A4 2 Compact Loft (1+1 Bedroom Loft) | B2 2 Deluxe (2 Bedroom)     | PH2a 3 Compact Penthouse (2+1 Bedroom Penthouse)        |
|                                      | Cb1 3 Deluxe (3 Bedroom)    | PH2b 2+1 Bedroom Penthouse                              |
|                                      | Cb2 3 Deluxe (3 Bedroom)    | PH3a 3 Deluxe Loft Penthouse (3 Bedroom Loft Penthouse) |
|                                      | , ,                         | PH3b 3 Deluxe Loft Penthouse (3 Bedroom Loft Penthouse) |
|                                      |                             | PH4 2 Deluxe Penthouse (2 Bedroom Penthouse)            |



# Unit distribution plan

# 11-12 • R Maison



# A1 1 Classic (1 Bedroom) A2 2 Compact (1+1 Bedroom) A3 2 Compact Loft (1+1 Bedroom Loft) A4 2 Compact Loft (1+1 Bedroom Loft) A4 2 Compact Loft (1+1 Bedroom Loft) Cb1 3 Deluxe (2 Bedroom) B1a 3 Compact (2+1 Bedroom) B1b 3 Compact (2+1 Bedroom) PH1 2 Deluxe Penthouse (2 Bedroom Penthouse) PH2 3 Compact Penthouse (2+1 Bedroom Penthouse)

UNIT TYPES NOS. OF BEDROOM

B2 2 Deluxe (2 Bedroom)

Cb1 3 Deluxe (3 Bedroom)

Cb2 3 Deluxe (3 Bedroom)

PH2a 3 Compact Penthouse (2+1 Bedroom Penthouse)

PH2b 2+1 Bedroom Penthouse

PH3a 3 Deluxe Loft Penthouse (3 Bedroom Loft Penthouse)

PH3b 3 Deluxe Loft Penthouse (3 Bedroom Loft Penthouse)

PH4 2 Deluxe Penthouse (2 Bedroom Penthouse)

UNIT TYPES NOS. OF BEDROOM



UNIT TYPES NOS. OF BEDROOM



# UNIT TYPES NOS. OF BEDROOM UNIT TYPES NOS. OF BEDROOM