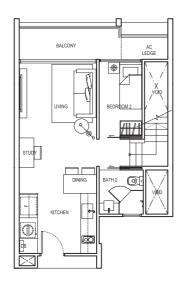

# 1 Classic (1 Bedroom)

Type:

(inclusive of Balcony & A/C Ledge)

54 sqm (581 sqft)

#02-04, #02-05, #03-04, #03-05, #03-09, #04-04, #04-05, #04-09

(MIRRORED) #02-01, #02-06, #03-01, #03-06, #04-01, #04-06, #05-01, #05-06