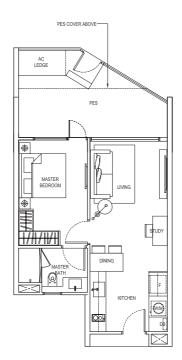

# 3 Compact (2+1 Bedroom)

Type: B1a (p6)

(inclusive of PES & A/C Ledge)

88 sqm (947 sqft)

#01-02

The plans are subject to change as may be required or approved by the relevant authorities. Areas are estimates only and are subject to final survey. Plans are not drawn to scale and do not form part of the contract.