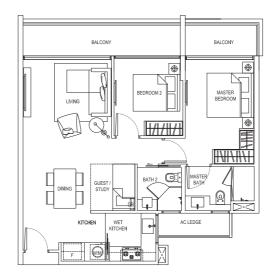

# 3 Compact (2+1 Bedroom)

Type:

B1a

(inclusive of Balcony & A/C Ledge)

87 sqm (936 sqft)

#02-02, #03-02, #04-02, #05-02

(MIRRORED) #03-08, #04-08

# 2 Deluxe (2 Bedroom)

Type: B2

(inclusive of Balcony & A/C Ledge)

75 sqm (807 sqft)

#03-07, #04-07