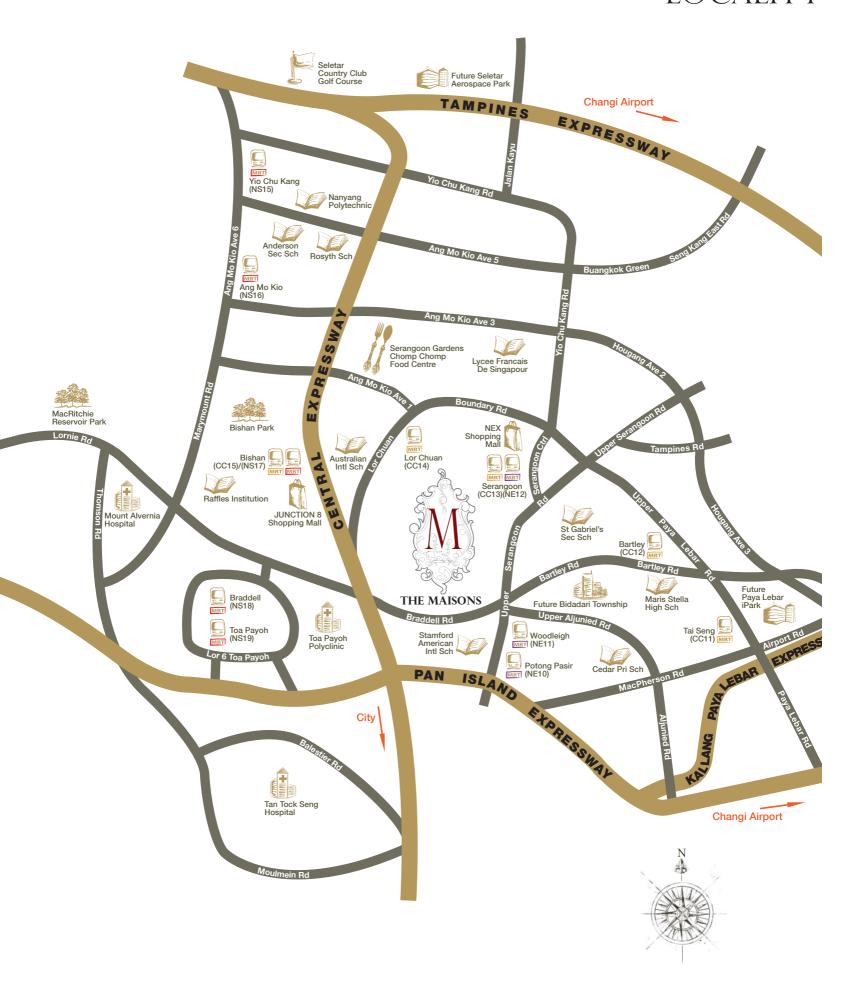

| M           | R Maison & E Maiso                 | on .                                                                                                                                                                                                                                                      |                                                                                           | 0m                                                           |
|-------------|------------------------------------|-----------------------------------------------------------------------------------------------------------------------------------------------------------------------------------------------------------------------------------------------------------|-------------------------------------------------------------------------------------------|--------------------------------------------------------------|
| THE MAISONS | Woodleigh MRT                      | North East Line                                                                                                                                                                                                                                           | approx 0                                                                                  | ).52km                                                       |
| MRT         | Serangoon MRT                      | Circle Line<br>North East Line Interchange                                                                                                                                                                                                                | approx 0                                                                                  | ).84km                                                       |
|             | Primary                            | Maris Stella High School(Pri School) Yangzheng Pri School Cedar Pri School CHIJ Our Lady of Good Counsel First Toa Payoh Pri School Kuo Chuan Presbyterian Pri School Paya Lebar Methodist Girls' School Pei Chun Public School St Andrew's Junior School | approx 1 | 0.66km<br>.11km<br>.74km<br>.55km<br>.71km<br>.92km<br>.66km |
|             | Secondary                          | Catholic High School(Sec School)<br>Raffles Institution<br>Cedar Girls' Secondary School<br>St. Andrew's Secondary School<br>Paya Lebar Methodist Girls' School                                                                                           | approx 2<br>approx 2<br>approx 1<br>approx 1<br>approx 1                                  | 2.65km<br>.09km<br>.35km                                     |
|             | Tertiary                           | St. Andrew's Junior College<br>Nanyang Junior College<br>Raffles Junior College                                                                                                                                                                           | approx 1<br>approx 0<br>approx 3                                                          | ).93km                                                       |
|             | International                      | Stamford American International School<br>Australian International School<br>Lycée Français de Singapour                                                                                                                                                  | approx 0<br>approx 1<br>approx 3                                                          | .39km                                                        |
| -           | University                         | Singapore Management University                                                                                                                                                                                                                           | approx 5                                                                                  | i.53km                                                       |
|             | Major Shopping<br>Malls & District | Nex<br>Junction 8<br>Orchard Road                                                                                                                                                                                                                         | approx 0<br>approx 2<br>approx 5                                                          | 2.41km                                                       |
|             | Major Business<br>Districts        | CBD<br>Future Paya Lebar iPark<br>Future Seletar Aerospace Park                                                                                                                                                                                           | approx 6<br>approx 2<br>approx 7                                                          | 2.36km                                                       |
|             | Popular Eateries                   | Chomp Chomp Food Centre/<br>Serangoon Gardens                                                                                                                                                                                                             | approx 2                                                                                  | 35km                                                         |
| +           | Healthcare                         | Tan Tock Seng Hospital<br>Mount Alvernia Hospital                                                                                                                                                                                                         | approx 3<br>approx 3                                                                      | 3.52km<br>3.51km                                             |
|             | Parks & Gardens                    | MacRitchie Reservoir Park<br>Bishan – Ang Mo Kio Park                                                                                                                                                                                                     | approx 4<br>approx 3                                                                      |                                                              |
|             | Upcoming Major<br>Development      | Future Bidadari Township project which will bring about excellent supporting amenities                                                                                                                                                                    |                                                                                           |                                                              |

# city-fringe living

The Maisons are perfectly situated to straddle home, work and the pleasures of leisure and entertainment. Nestled in the heart of the island, your proximity to tranquil nature is equal only to the excitement of city living that is mere minutes away. Embrace the opportunity to have it all within reach.

# LOCALITY